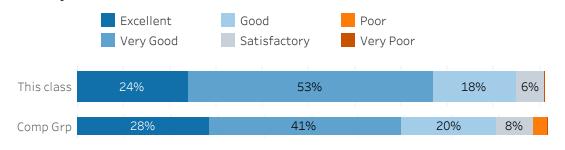

|------------------------------|---------------|-----------------|------------|--------------|----------|------------|-------------|----------|--------------|-------------------|
| Course                       | Sub Numb Sec  | Division        | Department | Course Level | Location | Enrollment | Respondents | Rate %   | Hours        | Team Taught?      |
| Stats for Economics Tutorial | ECON 32340-01 | Social Sciences | Economics  | 3            | M        | 19         | 17          | 89.5     | 0            | Single instructor |



#### Intellectual Challenge





## Students Taking Class as



# Time Outside Class



Comp Grp: Classes at the same level in the same division with the same number of credit hours.

# Composite Summary



# Quality of Student Effort (Summer 2018 and later)



Comp Grp: Classes at the same level in the same division with the same number of credit hours.

#### Additional Questions - Fall 2022 - ECON 32340-01 - Downes, Henry M.



|