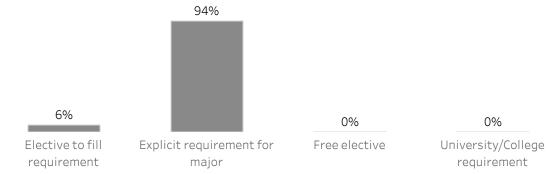

Downes, Henry M.

|                              |               |                 |            |              |          |            |             | Response | Modal Credit |                   |
|------------------------------|---------------|-----------------|------------|--------------|----------|------------|-------------|----------|--------------|-------------------|
| Course                       | Sub Numb Sec  | Division        | Department | Course Level | Location | Enrollment | Respondents | Rate %   | Hours        | Team Taught?      |
| Stats for Economics Tutorial | ECON 32340-01 | Social Sciences | Economics  | 3            | M        | 19         | 17          | 89.5     | 0            | Single instructor |



#### Intellectual Challenge





## Students Taking Class as



# Time Outside Class



Comp Grp: Classes at the same level in the same division with the same number of credit hours.

# Composite Summary



# Quality of Student Effort (Summer 2018 and later)



Comp Grp: Classes at the same level in the same division with the same number of credit hours.

#### Additional Questions - Fall 2022 - ECON 32340-01 - Downes, Henry M.



|