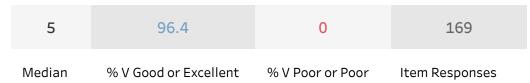

| Response | Modal Credit |                   |
|------------------------------|---------------|-----------------|------------|--------------|----------|------------|-------------|----------|--------------|-------------------|
| Course                       | Sub Numb Sec  | Division        | Department | Course Level | Location | Enrollment | Respondents | Rate %   | Hours        | Team Taught?      |
| Stats for Economics Tutorial | ECON 32340-01 | Social Sciences | Economics  | 3            | M        | 19         | 17          | 89.5     | 0            | Single instructor |



#### Intellectual Challenge





## Students Taking Class as



# Time Outside Class



Comp Grp: Classes at the same level in the same division with the same number of credit hours.

# Composite Summary



# Quality of Student Effort (Summer 2018 and later)



Comp Grp: Classes at the same level in the same division with the same number of credit hours.

#### Additional Questions - Fall 2022 - ECON 32340-01 - Downes, Henry M.



|