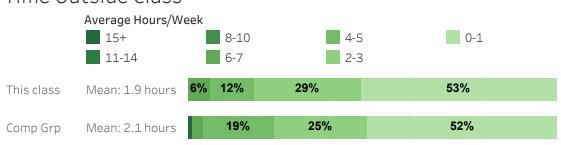

# Time Outside Class

Comp Grp: Classes at the same level in the same division with the same number of credit hours.