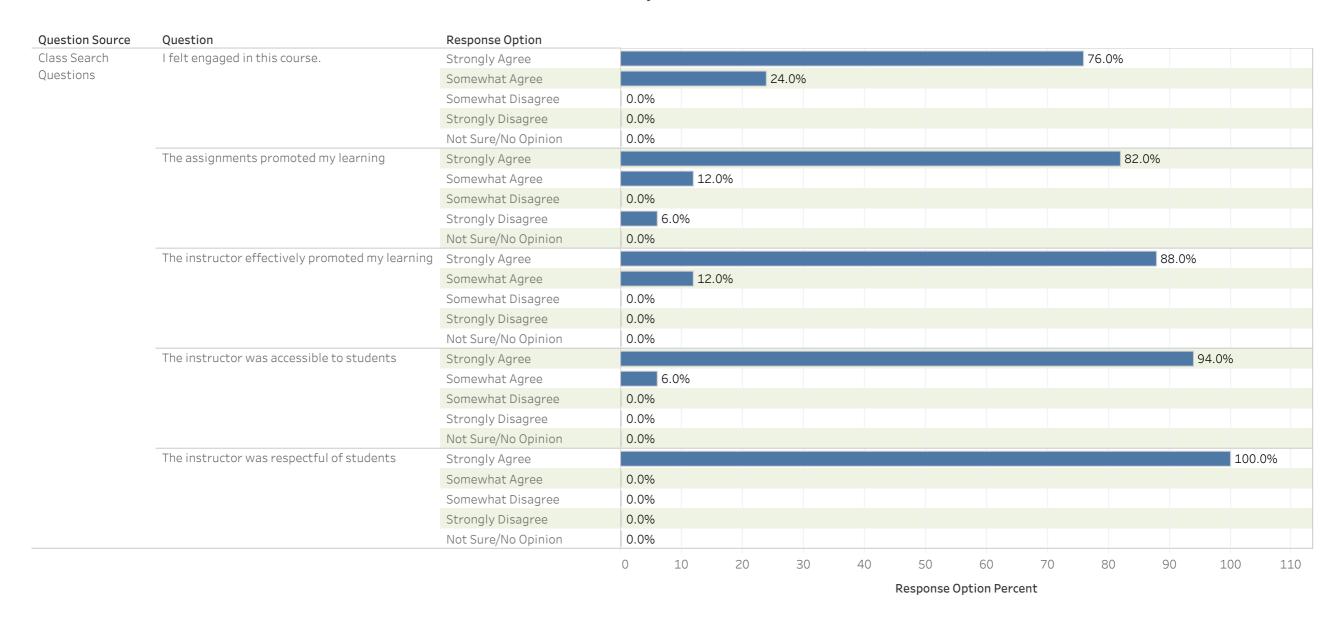

#### Additional Questions - Fall 2022 - ECON 32340-01 - Downes, Henry M.

|                                                                                                                                                                                                                                                                                                                                                                                                                                                                                                                                                                                                                                                                                                                                                                                                                                                                                                                                                                                                                                                                                                                                                                                                                                                                                                                                                                                                                                                                                                                                                                                                                                                                                                                                                                                                                                                                                                                                                                                                                                                                                                                                | Student Comments - Fall                                                                       | Student | - ECON 32340-01 - Downes, Henry M.                                                                                                                                                                     |     | Intellectual | Quality of     |           |
|--------------------------------------------------------------------------------------------------------------------------------------------------------------------------------------------------------------------------------------------------------------------------------------------------------------------------------------------------------------------------------------------------------------------------------------------------------------------------------------------------------------------------------------------------------------------------------------------------------------------------------------------------------------------------------------------------------------------------------------------------------------------------------------------------------------------------------------------------------------------------------------------------------------------------------------------------------------------------------------------------------------------------------------------------------------------------------------------------------------------------------------------------------------------------------------------------------------------------------------------------------------------------------------------------------------------------------------------------------------------------------------------------------------------------------------------------------------------------------------------------------------------------------------------------------------------------------------------------------------------------------------------------------------------------------------------------------------------------------------------------------------------------------------------------------------------------------------------------------------------------------------------------------------------------------------------------------------------------------------------------------------------------------------------------------------------------------------------------------------------------------|-----------------------------------------------------------------------------------------------|---------|--------------------------------------------------------------------------------------------------------------------------------------------------------------------------------------------------------|-----|--------------|----------------|-----------|
|                                                                                                                                                                                                                                                                                                                                                                                                                                                                                                                                                                                                                                                                                                                                                                                                                                                                                                                                                                                                                                                                                                                                                                                                                                                                                                                                                                                                                                                                                                                                                                                                                                                                                                                                                                                                                                                                                                                                                                                                                                                                                                                                | Question Text  Please comment on how well the                                                 | Ref#    | In class stata work was the most interesting, but going over review material helped my understanding                                                                                                   | ·   |              |                |           |
|                                                                                                                                                                                                                                                                                                                                                                                                                                                                                                                                                                                                                                                                                                                                                                                                                                                                                                                                                                                                                                                                                                                                                                                                                                                                                                                                                                                                                                                                                                                                                                                                                                                                                                                                                                                                                                                                                                                                                                                                                                                                                                                                | activities, readings, lectures, and assignments helped you learn in this course.              |         | the most.                                                                                                                                                                                              |     |              |                |           |
|                                                                                                                                                                                                                                                                                                                                                                                                                                                                                                                                                                                                                                                                                                                                                                                                                                                                                                                                                                                                                                                                                                                                                                                                                                                                                                                                                                                                                                                                                                                                                                                                                                                                                                                                                                                                                                                                                                                                                                                                                                                                                                                                |                                                                                               | 3       | The stata lectures were helpful in practicing how to code.                                                                                                                                             | 5   | Very High    | Very High      | 0-1 hours |
|                                                                                                                                                                                                                                                                                                                                                                                                                                                                                                                                                                                                                                                                                                                                                                                                                                                                                                                                                                                                                                                                                                                                                                                                                                                                                                                                                                                                                                                                                                                                                                                                                                                                                                                                                                                                                                                                                                                                                                                                                                                                                                                                |                                                                                               | 4       | I think that the tutorial allowed for me to gain knowledge on how to operate STATA in a way that I know will be helpful for classes further down the road for me as an Econ major.                     | 4.7 | Very High    | Very High      | 0-1 hours |
| The Section Product and Control Cont   |                                                                                               | 5       | Very well.                                                                                                                                                                                             | 5   |              | Extremely High | 2-3 hours |
|                                                                                                                                                                                                                                                                                                                                                                                                                                                                                                                                                                                                                                                                                                                                                                                                                                                                                                                                                                                                                                                                                                                                                                                                                                                                                                                                                                                                                                                                                                                                                                                                                                                                                                                                                                                                                                                                                                                                                                                                                                                                                                                                |                                                                                               | 6       | Practicing stata always helped.                                                                                                                                                                        | 5   | Very High    | Very High      | 0-1 hours |
|                                                                                                                                                                                                                                                                                                                                                                                                                                                                                                                                                                                                                                                                                                                                                                                                                                                                                                                                                                                                                                                                                                                                                                                                                                                                                                                                                                                                                                                                                                                                                                                                                                                                                                                                                                                                                                                                                                                                                                                                                                                                                                                                |                                                                                               | 7       | The slides from the class as well as the lectures were helpful in consolidating mastery of the content.                                                                                                | 5   | Very High    |                | 0-1 hours |
|                                                                                                                                                                                                                                                                                                                                                                                                                                                                                                                                                                                                                                                                                                                                                                                                                                                                                                                                                                                                                                                                                                                                                                                                                                                                                                                                                                                                                                                                                                                                                                                                                                                                                                                                                                                                                                                                                                                                                                                                                                                                                                                                |                                                                                               | 8       | same as comments in other cif                                                                                                                                                                          | 4.3 | Very High    | Very High      | 6-7 hours |
|                                                                                                                                                                                                                                                                                                                                                                                                                                                                                                                                                                                                                                                                                                                                                                                                                                                                                                                                                                                                                                                                                                                                                                                                                                                                                                                                                                                                                                                                                                                                                                                                                                                                                                                                                                                                                                                                                                                                                                                                                                                                                                                                |                                                                                               | 10      | Stata will help me in my stats class.                                                                                                                                                                  | 5   |              | Extremely High | 2-3 hours |
|                                                                                                                                                                                                                                                                                                                                                                                                                                                                                                                                                                                                                                                                                                                                                                                                                                                                                                                                                                                                                                                                                                                                                                                                                                                                                                                                                                                                                                                                                                                                                                                                                                                                                                                                                                                                                                                                                                                                                                                                                                                                                                                                |                                                                                               | 11      | Tutorial lectures were very helpful                                                                                                                                                                    | 4.8 | Very High    | Very High      | 4-5 hours |
| 1                                                                                                                                                                                                                                                                                                                                                                                                                                                                                                                                                                                                                                                                                                                                                                                                                                                                                                                                                                                                                                                                                                                                                                                                                                                                                                                                                                                                                                                                                                                                                                                                                                                                                                                                                                                                                                                                                                                                                                                                                                                                                                                              |                                                                                               | 14      |                                                                                                                                                                                                        | 4.6 | Very High    | Very High      | 4-5 hours |
|                                                                                                                                                                                                                                                                                                                                                                                                                                                                                                                                                                                                                                                                                                                                                                                                                                                                                                                                                                                                                                                                                                                                                                                                                                                                                                                                                                                                                                                                                                                                                                                                                                                                                                                                                                                                                                                                                                                                                                                                                                                                                                                                |                                                                                               | 16      |                                                                                                                                                                                                        | 3.7 | Very High    |                | 0-1 hours |
|                                                                                                                                                                                                                                                                                                                                                                                                                                                                                                                                                                                                                                                                                                                                                                                                                                                                                                                                                                                                                                                                                                                                                                                                                                                                                                                                                                                                                                                                                                                                                                                                                                                                                                                                                                                                                                                                                                                                                                                                                                                                                                                                |                                                                                               | 17      | Tutorial exercises made sure we paid attention, at least a little.                                                                                                                                     | 5   |              | Extremely High | 0-1 hours |
|                                                                                                                                                                                                                                                                                                                                                                                                                                                                                                                                                                                                                                                                                                                                                                                                                                                                                                                                                                                                                                                                                                                                                                                                                                                                                                                                                                                                                                                                                                                                                                                                                                                                                                                                                                                                                                                                                                                                                                                                                                                                                                                                | Please identify areas where this instructor could improve his/her teaching.                   | 2       | Difficult to get his attention while he is lecturing (like with stata issues)                                                                                                                          | 4.4 | Very High    | Very High      | 2-3 hours |
| 1                                                                                                                                                                                                                                                                                                                                                                                                                                                                                                                                                                                                                                                                                                                                                                                                                                                                                                                                                                                                                                                                                                                                                                                                                                                                                                                                                                                                                                                                                                                                                                                                                                                                                                                                                                                                                                                                                                                                                                                                                                                                                                                              |                                                                                               | 3       | No suggestions                                                                                                                                                                                         | 5   | Very High    | Very High      | 0-1 hours |
| 1                                                                                                                                                                                                                                                                                                                                                                                                                                                                                                                                                                                                                                                                                                                                                                                                                                                                                                                                                                                                                                                                                                                                                                                                                                                                                                                                                                                                                                                                                                                                                                                                                                                                                                                                                                                                                                                                                                                                                                                                                                                                                                                              |                                                                                               | 4       | some students figure out their own problems before helping them. Students would interrupt Henry's lesson to ask a question that required his personal attendance to that person's computer in order to |     | Very High    | Very High      | 0-1 hours |
| 1                                                                                                                                                                                                                                                                                                                                                                                                                                                                                                                                                                                                                                                                                                                                                                                                                                                                                                                                                                                                                                                                                                                                                                                                                                                                                                                                                                                                                                                                                                                                                                                                                                                                                                                                                                                                                                                                                                                                                                                                                                                                                                                              |                                                                                               | 5       | nothing                                                                                                                                                                                                | 5   | -            | Extremely High | 2-3 hours |
| 12   September 2014     |                                                                                               | 6       | Practice more stata on our own.                                                                                                                                                                        | 5   | Very High    | Very High      | 0-1 hours |
| 1   Marco   1      |                                                                                               | 8       | same as comments in other cif                                                                                                                                                                          | 4.3 | Very High    | Very High      | 6-7 hours |
| 14    Vanish-router in mote and seat time interpretate and seat time inte   |                                                                                               | 10      | Longer office hours or later times couldve been helpful. I could not attend the times offered.                                                                                                         | 5   |              | Extremely High | 2-3 hours |
| The other or control protection for matrix order control of the co |                                                                                               | 11      | None                                                                                                                                                                                                   | 4.8 | Very High    | Very High      | 4-5 hours |
| Black is abortify and a section of the control weak and authority to a section of the control of |                                                                                               | 14      | No major concerns, maybe in class time management                                                                                                                                                      | 4.6 | Very High    | Very High      | 4-5 hours |
| Recipional form of the process of the monotonic form of middle y, can only yith your standing of canada spot of the monotonic form of middle y, can only yith your standing of canada spot of the monotonic form of the mono |                                                                                               | 16      |                                                                                                                                                                                                        | 3.7 | Very High    |                | 0-1 hours |
| The product reproduct for the intermedial form of the intermedial part of the control of the intermedial part of the control o |                                                                                               | 17      | n/a                                                                                                                                                                                                    | 5   | -            | Extremely High | 0-1 hours |
| Himmonic Recognition of the Refige of the Re | Please identify what you perceive to be the greatest strengths of this instructor's teaching. | 2       | Very helpful when asking for help individually, can easily clarify understanding of complex topics.                                                                                                    | 4.4 | Very High    | Very High      | 2-3 hours |
| deput determined of SETA Analyses is take as we know a historial own for this color questions are conferenced in the communication of connects to the class.  5 Very lice and patients with his six dents. Wants trent to succeed and engages us every class.  5 Very lice and patients with his six dents. Wants trent to succeed and engages us every class.  5 Very lice in the communication of connects in the cutorials.  5 Very lice in Very lice in Cathours  6 His ability to teach and den'ty concerts in the cutorials.  5 Very lice in Very lice in Cathours  7 Min. Denote is patient, a great instructor, and be entitived an interest in the class and material lover in the class and for a very lice in the adjustment of interest in the class and material lover in the class and for a very lice in the adjustment of interest in the class and material lover in the class and for a very lice in the adjustment of interest in the class and material lover in the class |                                                                                               | 3       | Henry was patient, personable, and super nice!                                                                                                                                                         | 5   | Very High    | Very High      | 0-1 hours |
| 10 He was very helpful all the time. We want over all the code in class and the entranse and the research of the class and material over and the code and the code in class and the entranse and the research of the class and material over a very high. Somewhat all the time of the class and the entranse and the entranse and material over a very high. Somewhat all the time. We want over all the code in class and the entranse and th |                                                                                               | 4       | deep understanding of STATA and statistics as a whole which allows for him to be quite knowledgable                                                                                                    | 4.7 | Very High    | Very High      | 0-1 hours |
| 7 Mr. Bownes is patient, a great instructor, and he enthuses an interest in the class and material over which he has a great mastery.  8 same as comments in other off  9 Surre yilligh Very High 6-7 hours  10 He was very helpful at that time. We went over all the code in class and he answered all our questions and then up packed every fining on careas.  11 Willing to enswer any questions, very helpful in tutorial, by amail, and during office hours  13 Henry is incredibly patient and good at explaining complicated subjects, he always made himself available to us when we needed help with Stata, and I looked forward to tutorial every Friday?  14 Very personals is, makes the class injecting  15 Somewhat 16 Henry was very risor to the whole class and answered everyor aftigues into schemely well.  16 Very approachable and adapts to the student's needy/areas when steps an engine.  17 Keeping munders topics from putting us all to pleap, like learning individual state commends.  18 Extremely  19 Very High C-1 hours  19 Very High C-1 hours  19 Very approachable and adapts to the student's needy/areas when steps are surjective.  19 Very approachable and adapts to the student's needy/areas when steps are surjective.  19 Very approachable and adapts to the student's needy/areas when steps are surjective.  19 Very approachable and adapts to the student's needy/areas when steps are surjective.  19 Very High C-1 hours  19 Very High C-1 hours  19 Very approachable and adapts to the student's needy/areas when steps are surjective.                                                                                                                                                                                                                                                                                                                                                                                                                                                                                                                              |                                                                                               | 5       | Very nice and patient with his students. Wants them to succeed and engages us every class.                                                                                                             | 5   |              | Extremely High | 2-3 hours |
| which he has a great mastery.  8 same as comments in other cif 4.3 Very High Very High 6-7 hours  10 He was very highful all the time. We went over all the code in class and he answered all our questions and the tup backed every thing on canvas.  11 Willing to answer any questions, very helpful in tutorial, by email, and during office hours 4.8 Very High Very High 4-5 hours  13 Henry is incredibly patient and good at explaining complicated subjects. He always made himself available to us when we needed help with Stata, and I looked forward to tutorial every Friday!  14 Very personable, makes the class enjoying 4.5 Very High Very High 4-5 hours  15 Henry was very nice to the whole class and answered everyone?'s questions extremely well. 5 Somewhat High 0-1 hours High Very High 0-1 hours  16 Very approachable and adapts to the student's needs/areas where they are struggling 5.7 Very High 5-membra High 0-1 hours  17 Keeping mundative topics from putting us all so sleep. He learning individual Stata commends. 5 Extremely Partners with the fallower for the structure of the structure |                                                                                               | 6       | His ability to teach and clarify concepts in the tutorials.                                                                                                                                            | 5   | Very High    | Very High      | 0-1 hours |
| He was very helpful all the time. We went over all the code in class and he answered all our questions and then uploaded everything on convas.  1 Willing to answer any questions, very helpful in tutorial, by email, and during effice hours  4.8 Very High Very High 4-S hours  Henry is incredibly patient and good at explaining complicated subjects. He always made himself available to us when we needed help with Stata, and I looked forward to tutorial every Friday!  5 Somewhat High Very High 4-S hours  Wery personable, makes the class enjoying  4.6 Very High Very High 4-S hours  Henry was very nice to the whole class and answered everyone's questions extremely well.  5 Somewhat High 0-1 hours  Wery approachable and adapts to the student's needs/areas where they are struggling  7 Very High 5 Somewhat High 0-1 hours                                                                                                                                                                                                                                                                                                                                                                                                                                                                                                                                                                                                                                                                                                                                                                                                                                                                                                                                                                                                                                                                                                                                                                                                                                                                          |                                                                                               | 7       |                                                                                                                                                                                                        | 5   | Very High    |                | 0-1 hours |
| and then uploaded everything on canvas.  11 Willing to answer any questions, very helpful in tutorial, by email, and during office hours  13 Henry is incredibly patient and good at explaining complicated subjects. He always made himself available to us when we needed help with Stata, and I looked forward to tutorial every Friday!  14 Very personable, makes the class enjoying  15 Somewhat High  16 Very High Very High 4-5 hours  17 Wery approachable and adapts to the student's needs/areas where they are struggling  18 Extremely Fight 2-3 hours  19 Somewhat High  19 O-1 hours  10 Very approachable and adapts to the student's needs/areas where they are struggling  20 Extremely High Carbours  21 Extremely High Carbours  22 Somewhat High  23 Somewhat High  24 Somewhat High  25 Somewhat High  26 O-1 hours  27 Somewhat High  27 Somewhat High  28 Somewhat High  29 Somewhat High  20 Somewhat High  29 Somewhat High  20 Somewhat High  25 Somewhat High  26 Somewhat High  27 Somewhat High  27 Somewhat High  28 Somewhat High  29 Somewhat High  20 Somewhat |                                                                                               | 8       | same as comments in other cif                                                                                                                                                                          | 4.3 | Very High    | Very High      | 6-7 hours |
| Henry is incredibly patient and good at explaining complicated subjects. He always made himself available to us when we needed help with Stata, and I looked forward to tutorial every Friday!  14 Very personable, makes the class enjoying  15 Henry was very nice to the whole class and answered everyone?s questions extremely well.  16 Very approachable and adapts to the student's needs/areas where they are struggling  17 Keeping mundane topics from putting us all to sleep, like learning individual Stata commands.  18 Somewhat High  19 Very High  10 Very High  10 Very High  11 Very High  12 Somewhat High  13 Neeping mundane topics from putting us all to sleep, like learning individual Stata commands.                                                                                                                                                                                                                                                                                                                                                                                                                                                                                                                                                                                                                                                                                                                                                                                                                                                                                                                                                                                                                                                                                                                                                                                                                                                                                                                                                                                              |                                                                                               | 10      |                                                                                                                                                                                                        | 5   |              | Extremely High | 2-3 hours |
| available to us when we needed help with Stata, and I looked forward to tutorial every Friday!  14 Very personable, makes the class enjoying  4.6 Very High Very High 4-5 hours  15 Henry was very nice to the whole class and answered everyone?s questions extremely well.  5 Somewhat High Very High 0-1 hours  16 Very approachable and adapts to the student's needs/areas where they are struggling  3.7 Very High Somewhat High 0-1 hours  17 Keeping mundane topics from putting us all to sleep, like learning individual Stata commands.                                                                                                                                                                                                                                                                                                                                                                                                                                                                                                                                                                                                                                                                                                                                                                                                                                                                                                                                                                                                                                                                                                                                                                                                                                                                                                                                                                                                                                                                                                                                                                             |                                                                                               | 11      | Willing to answer any questions, very helpful in tutorial, by email, and during office hours                                                                                                           | 4.8 | Very High    | Very High      | 4-5 hours |
| Henry was very nice to the whole class and answered everyone?s questions extremely well.  5 Somewhat High Very High 0-1 hours  Wery approachable and adapts to the student's needs/areas where they are struggling 3.7 Very High High 0-1 hours  Keeping mundane topics from putting us all to sleep, like learning individual Stata commands.  5 Extremely Extremely High 0.1 hours                                                                                                                                                                                                                                                                                                                                                                                                                                                                                                                                                                                                                                                                                                                                                                                                                                                                                                                                                                                                                                                                                                                                                                                                                                                                                                                                                                                                                                                                                                                                                                                                                                                                                                                                           |                                                                                               | 13      |                                                                                                                                                                                                        | 5   |              | Moderate       | 2-3 hours |
| Henry was very nice to the whole class and answered everyone?s questions extremely well.  16 Very approachable and adapts to the student's needs/areas where they are struggling  3.7 Very High  Somewhat High  0-1 hours  17 Keeping mundane topics from putting us all to sleep, like learning individual Stata commands.  5 Extremely  Extremely High 0-1 hours                                                                                                                                                                                                                                                                                                                                                                                                                                                                                                                                                                                                                                                                                                                                                                                                                                                                                                                                                                                                                                                                                                                                                                                                                                                                                                                                                                                                                                                                                                                                                                                                                                                                                                                                                             |                                                                                               | 14      | Very personable, makes the class enjoying                                                                                                                                                              | 4.6 | Very High    | Very High      | 4-5 hours |
| 16 Very approachable and adapts to the student's needs/areas where they are struggling 3.7 Very High High 0-1 hours  High 10-1 hours  Keeping mundane topics from putting us all to sleep, like learning individual Stata commands.  5 Extremely High 0-1 hours                                                                                                                                                                                                                                                                                                                                                                                                                                                                                                                                                                                                                                                                                                                                                                                                                                                                                                                                                                                                                                                                                                                                                                                                                                                                                                                                                                                                                                                                                                                                                                                                                                                                                                                                                                                                                                                                |                                                                                               | 15      | Henry was very nice to the whole class and answered everyone?s questions extremely well.                                                                                                               | 5   |              | Very High      | 0-1 hours |
| 5 EVTramaly High 11-1 hours                                                                                                                                                                                                                                                                                                                                                                                                                                                                                                                                                                                                                                                                                                                                                                                                                                                                                                                                                                                                                                                                                                                                                                                                                                                                                                                                                                                                                                                                                                                                                                                                                                                                                                                                                                                                                                                                                                                                                                                                                                                                                                    |                                                                                               | 16      | Very approachable and adapts to the student's needs/areas where they are struggling                                                                                                                    | 3.7 | Very High    |                | 0-1 hours |
|                                                                                                                                                                                                                                                                                                                                                                                                                                                                                                                                                                                                                                                                                                                                                                                                                                                                                                                                                                                                                                                                                                                                                                                                                                                                                                                                                                                                                                                                                                                                                                                                                                                                                                                                                                                                                                                                                                                                                                                                                                                                                                                                |                                                                                               | 17      |                                                                                                                                                                                                        | 5   | -            | Extremely High | 0-1 hours |