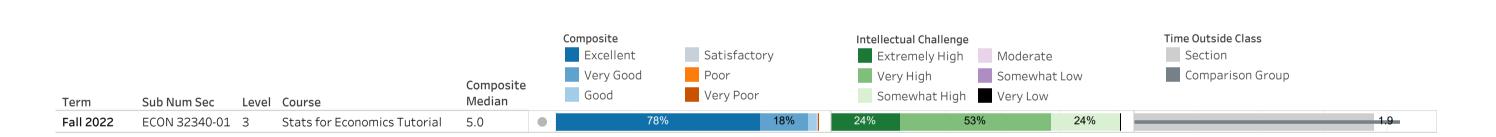

## Class Report - Fall 2022 - ECON 32340-01 - Downes, Henry M.

|                              |               |                 |            |              |          |            |             | Response | Modal Credit |                   |
|------------------------------|---------------|-----------------|------------|--------------|----------|------------|-------------|----------|--------------|-------------------|
| Course                       | Sub Numb Sec  | Division        | Department | Course Level | Location | Enrollment | Respondents | Rate %   | Hours        | Team Taught?      |
| Stats for Economics Tutorial | ECON 32340-01 | Social Sciences | Economics  | 3            | M        | 19         | 17          | 89.5     | 0            | Single instructor |

# Composite Summary

#### Intellectual Challenge

# Time Outside Class

Comp Grp: Classes at the same level in the same division with the same number of credit hours.