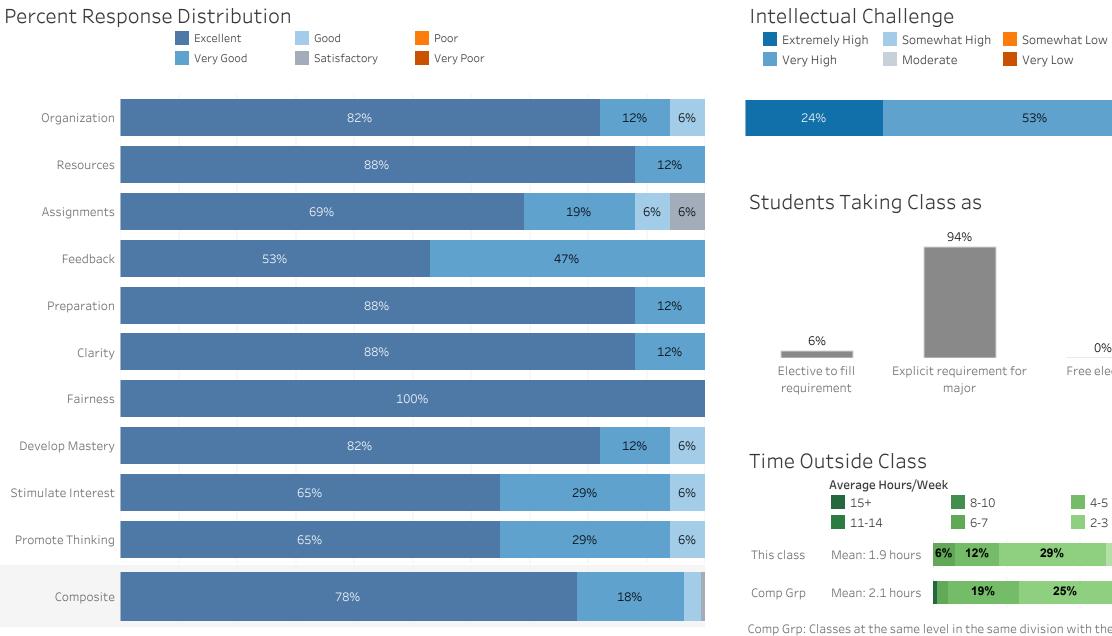

# Composite Summary

#### Intellectual Challenge

## Students Taking Class as

# Time Outside Class

Comp Grp: Classes at the same level in the same division with the same number of credit hours.